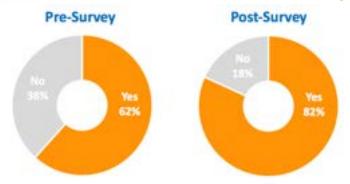

Outside of the e-mentoring program, do you have someone like a mentor in your life right now?

### 2018-2019 School Year

Results based on 934 iCouldBe mentee responses

# 33% Increase from Pre to Post Survey

### 2017-2018 School Year

Results based on 1,052 iCouldBe mentee responses

# 25% Increase from Pre to Post Survey

Mentee custom profile

Robust content to engage & inform