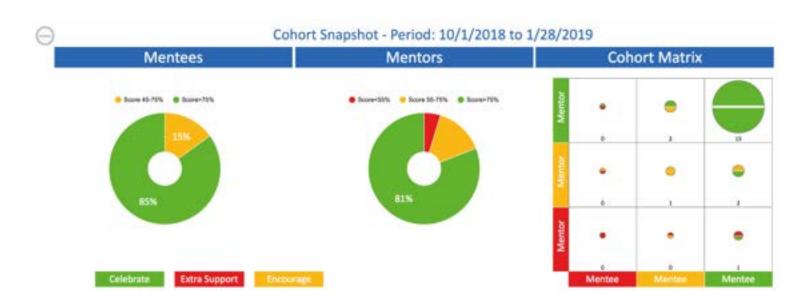

# **Visualization of Cohort Participation**

# **Cohort Trendline**

# **Mentee-Mentor Relationship View**

|      |                      |     |                                      |       |                          |                          |                                                                    |                         | Scho         | ol veca                           | Mon:                  | 1.1/20      | 92017          | to 11/7 | 6/201         | 7                      |                                      |          |               |                           |       |                                      |                          |     |
|------|----------------------|-----|--------------------------------------|-------|--------------------------|--------------------------|--------------------------------------------------------------------|-------------------------|--------------|-----------------------------------|-----------------------|-------------|----------------|---------|---------------|------------------------|--------------------------------------|----------|---------------|---------------------------|-------|--------------------------------------|--------------------------|-----|
|      |                      |     |                                      |       | Men                      | teat T                   | est 123                                                            |                         |              |                                   |                       |             |                |         |               |                        | Mi                                   | intor:   | Test 12       | 23                        |       |                                      |                          |     |
|      |                      |     |                                      |       |                          |                          |                                                                    | 16.0%                   | 19.5%        | 49.00                             | 19.6%                 |             |                |         |               |                        |                                      | 189      | 115           | 150                       | 18%   | (88)                                 | 15                       | 19  |
| ing: | Last<br>Spring<br>on | 127 | Street<br>Street<br>Street<br>Street | 100 m | FAIR<br>Cart In<br>Speed | Server<br>April 9<br>(6) | 144<br>144<br>144<br>144<br>144<br>144<br>144<br>144<br>144<br>144 | f Waste<br>France<br>In | tens<br>reas | Ang<br>Managa<br>Pari And<br>Pari | Aut<br>frants<br>into | Name<br>ora | Elecut<br>(10) | Status  | First<br>Name | (until Marrie<br>(dil) | Steel<br>Steel<br>Last<br>Fact<br>of | * Marris | Total<br>Feet | Aug<br>Wileren<br>Par And | 11111 | Ang<br>According<br>States<br>On the | Total di<br>Same<br>Same | 4.0 |

Cohnet View Data Points - Period: 9/9/2017 to 12/16/2017