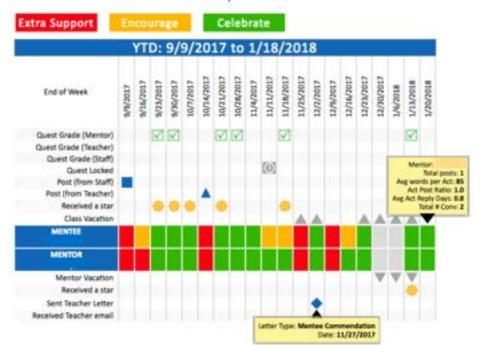

# Relationship Trendline

|                  |             |              |                | Quer              | it Grade Hist      | ory             |                                    |                   |                   |                  |
|------------------|-------------|--------------|----------------|-------------------|--------------------|-----------------|------------------------------------|-------------------|-------------------|------------------|
| September 1      | MEN         | Street,      |                |                   | No. of Contract of | 10000 W         | 1986                               |                   | 1000              |                  |
| September        | Stellares   | What Makes   | Dreseing Scoot | My Academic Scott | density            | My Dream Career | Seems                              | Convenient Ann    | Working           | Associations:    |
| 1                | MATHEMATING | ACMORATE PAR | мужентра       | MANUSTINE.        | TAJASSET [M]       | SATURATION (ME  | Quest Started, Notice<br>Completed | Committee Started | Green had Started | Specified States |
| Seeds More Mint  |             |              |                |                   | MANAGER PAR        |                 |                                    |                   |                   |                  |
| Great completed. |             |              |                |                   |                    |                 |                                    |                   |                   |                  |