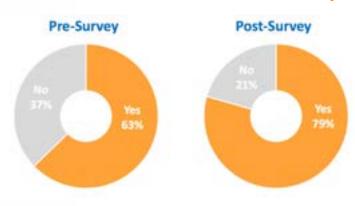

Outside of the e-mentoring program, do you have someone like a mentor in your life right now?

### 2018-2019 School Year

Results based on 934 iCouldBe mentee responses

# 33% Increase from Pre to Post Survey

### 2017-2018 School Year

Results based on 1,052 iCouldBe mentee responses

# 25% Increase from Pre to Post Survey

Mentee custom profile

Robust content to engage & inform