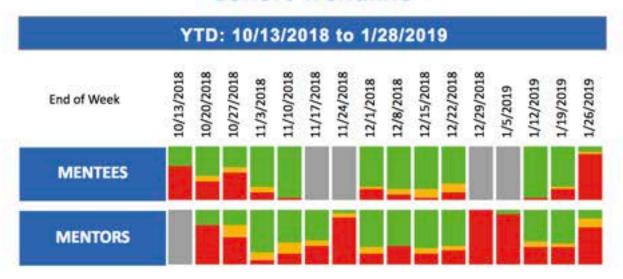

| 120                                  | 0.6                                    | 0.2                      |                 | . 7      |
| 33         | M I         | 24.3               | 21.6                    | 3                          | 3                      | 6.7       |                                | 18                | 59                    | 134                            | 42                                      | 94%                   |                |                | 10                         | 13                       | 43                    | 98                                   | 0.9                                    | 4.6                      | 2               |          |



# **Visualization of Cohort Participation**



# **Cohort Trendline**







# **Mentee-Mentor Relationship View**



|      |                      |     |                                      |       |                          |                          |                                                                    |                         | Scho         | ol veca                           | Mon:                  | 1.1/20      | 92017          | to 11/7 | 6/201         | 7                      |                                      |          |               |                           |       |                                      |                          |     |
|------|----------------------|-----|--------------------------------------|-------|--------------------------|--------------------------|--------------------------------------------------