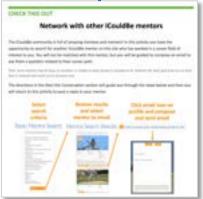

Couldbe Menter Faunt a networking arrest mentoriest Corneri Law Specialty: Cult Law

Abb Level Professional Job Experience: 15 to 25 years.

in addition to the people below, in this quest you did a networking activity with your teacher.

In addition to the people below, you networked by emailing a new CouldBe mentor mentanteed

Person Pt Arnold Role/Description: My uncless neighbor How they influenced you:

My uncle told me his neighbor is a lewyer and worked two jobs while he got his degree, so if I talk to him he can tell me about his experience and give me some good advice for my censor journey.

Person F2: Samarithe Role Description: English teacher How they influenced your

My english teacher can help me because she understands that I like to debate and I'm interested in law and stways encourages me. Sine started to get a law degree but then switched to be a teacher but can tell me about her experience.